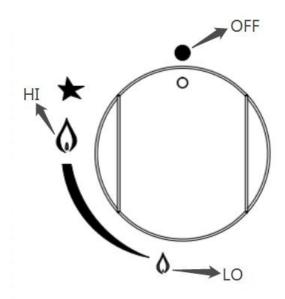

#### Gas Burners

Gas flow to the burners is adjusted by turning the knobs which control the valves. Turning the knob so that the indicator line points to the symbols printed on the panel achieves the following functions:

- It will permit the rapid boiling of liquids when knob is rotated to the max position, but the min position allows the simmer warming of food or maintaining boiling conditions of liquids.
- To reduce the gas flow to minimum, rotating the knob by counter-clockwise to point the LO position.
- Other operating adjustments can be achieved by positioning the indicator between the HI and LO.
- When the unit is not being used, set these metal knobs to OFF positions and also close the shut-off valve placed on the main gas supply line.

### Light the Burner

- Any film or stickers on the cooktop surface should be removed before use.
- ➤ All operations are performed by the front knobs which control electric ignition, safety device & flame level.
- For ignite, just push and turn the knob for 1-2s in a counterclockwise direction up to the HI position (Max Rate). Push in and hold the knob until the flame has been lit. The sparks produced by internal igniter will light the designated burner.
- ➤ In the event that the local gas supply conditions make it difficult to light.
- ➤ When the burner in the HI position, try again with the knob in LO.
- ➤ To relight the burner, return the knob to the **OFF** position and repeat the operation for light.
- ➤ To shut off burner, turn the knob in clockwise direction to **OFF** position.