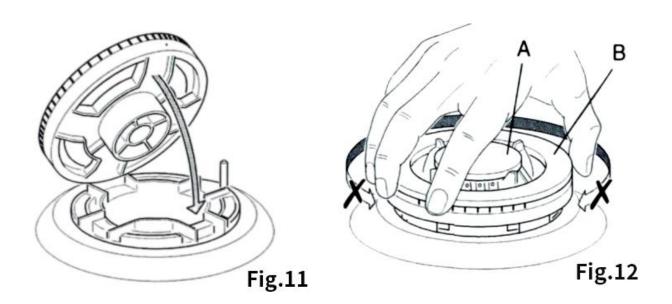

## **Triple Ring Burner**

- The triple ring burner must be correctly positioned (Refer Fig.11); the burner rib must be entered into ligament as shown by the arrow.
- The burner correctly positioned must not be able to rotate (Refer Fig.12), then position the cap "A" and the ring "B" (Refer Fig.12).