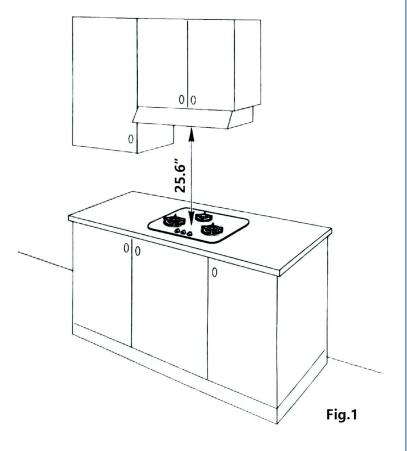

## **Installation Gas Cooktop**

- Be sure to disconnect the power to the device before installation and maintenance.
- These cooktops are designed to be placed in a countertop depth >2.36 inches (60 mm).
- Please use the included "cutting template" to outline and cut holes on the countertop.
- There should be at least 1.18 inches (30 mm) of clearance at the bottom of the device. If there are appliances under the unit, it is necessary to install a thermal baffle between them.
- The top of the cooktop must be at least 4" (102 mm) away from the side walls; the cooktop must be installed at least 1.97" (50 mm) from the wall.
- There must be a minimum distance of 25.6" (650 mm) between the cooktop and the wall cabinet or range hood directly above (Refer to Figure 1).