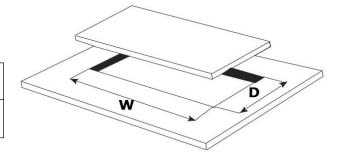

### **Built-in Gas Cooktop**

| Dimension          | Cut Out        |
|--------------------|----------------|
| 30"L*20.1W"*3.54"H | 26.97"Wx18.5"D |

A cut-out template is included with each package. Use it to outline and cut holes in the countertop. Do not attempt to cut the opening until you have received the product.