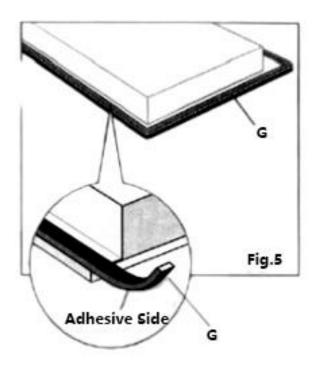

## **Settling the Cooktop for Installation**

- \* Remove burners and grates.
- ❖ Turn the cooktop upside down and place the top on a cloth.
- ❖ Seal "G" with self-adhesive, as shown in Figure 5.
- ❖ Place the cooktop in the recess and secure the 4 corners with the brackets for a worktop thickness of 1.18 1.57" (3 4 cm), as shown in Figure 6.