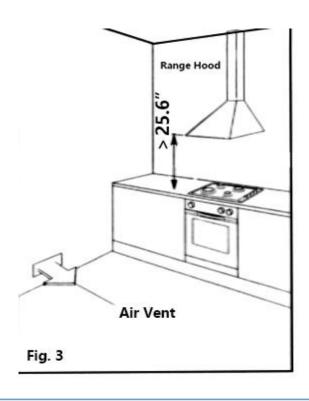

## **Installation Gas Cooktop**

- Be sure to disconnect the power to the device before installation and maintenance.
- These cooktops are designed to be placed in a countertop depth >2.36 inches (60 mm).
- Please use the included "cutting template" to outline and cut holes on the countertop.
- There should be at least 1.18 inches (30 mm) of clearance at the bottom of the device. If there are appliances under the unit, it is necessary to install a thermal baffle between them.
- The top of the cooktop must be at least 4" (102 mm) away from the side walls; the cooktop must be installed at least 1.97" (50 mm) from the wall.
- There must be a minimum distance of 25.6" (650 mm) between the cooktop and the wall cabinet or range hood directly above (Refer to Figure 1).

## **Discharging Products of Combustion**

There should be a range hood or exhaust fan directly connected to the outside to discharge the combustion products of the cooktop (Refer to Figures 3-4).