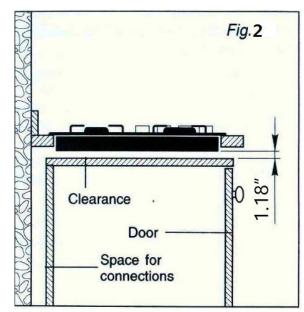

A gap of 1.18" (30 mm) is recommended between the bottom of the cooktop and the surface of the fixture (Refer to Figure 2).