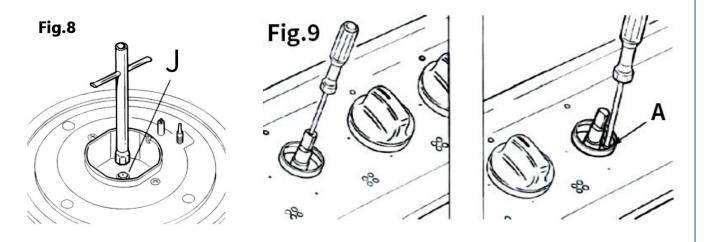

### B) Adjust the Level of the Burner Flame

When switching from one gas to another, the min flow rate must be adjusted so that the flame does not go out. The adjustment steps are as follows,

- Light up the burner
- > Turn the knob to minimum level
- > Adjustment screw is located in the center of the shaft (Fig.9). Please remove the control knob to access it.
- > Use the largest 0.12" (3 mm) diameter screwdriver and turn the screw inside it until the correct setting is obtained.screwdriver, turn the screw inside the screw until the correct setting is obtained.