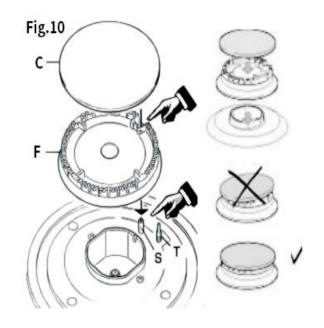

### **Properly Replace the Burner**

All burner covers and bases should be properly installed before operating the cooktop, check that each burner contain right size head and cap.

- ➤ Burner caps and heads are included with your cooktop,
- Always match the burner head size to the cap size.
- Always line up the hole in the burner head to the electrode.

It is very important to check that the burner flame distributor "F" and cover "C" are correctly repositioned after cleaning. Also check that electrodes "S" and thermocouples are clean to ensure no faulty sparks.

## **Triple Ring Burner**

- The triple ring burner must be correctly positioned (Refer Fig.11); the burner rib must be entered into ligament as shown by the arrow.
- The burner correctly positioned must not be able to rotate (Refer Fig.12), then position the cap "A" and the ring "B" (Refer Fig.12).