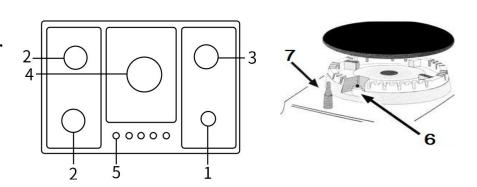

## **Machine Diagram/Parts List**

- 1. Defendi Auxiliary burner
- 2. Defendi Semi-rapid burner
- 3. Defendi Rapid burner
- 4. Defendi Triple burner
- 5. Metal knob
- 6. Ignition
- 7. Thermocouple

| Parts         | Number | Diagram                                                                                                                                                                                                                                                                                                                                                                                                                                                                                                                                                                                                                                                                                                                                                                                                                                                                                                                                                                                                                                                                                                                                                                                                                                                                                                                                                                                                                                                                                                                                                                                                                                                                                                                                                                                                                                                                                                                                                                                                                                                                                                                        |
|---------------|--------|--------------------------------------------------------------------------------------------------------------------------------------------------------------------------------------------------------------------------------------------------------------------------------------------------------------------------------------------------------------------------------------------------------------------------------------------------------------------------------------------------------------------------------------------------------------------------------------------------------------------------------------------------------------------------------------------------------------------------------------------------------------------------------------------------------------------------------------------------------------------------------------------------------------------------------------------------------------------------------------------------------------------------------------------------------------------------------------------------------------------------------------------------------------------------------------------------------------------------------------------------------------------------------------------------------------------------------------------------------------------------------------------------------------------------------------------------------------------------------------------------------------------------------------------------------------------------------------------------------------------------------------------------------------------------------------------------------------------------------------------------------------------------------------------------------------------------------------------------------------------------------------------------------------------------------------------------------------------------------------------------------------------------------------------------------------------------------------------------------------------------------|
| Elbow         | 1pcs   |                                                                                                                                                                                                                                                                                                                                                                                                                                                                                                                                                                                                                                                                                                                                                                                                                                                                                                                                                                                                                                                                                                                                                                                                                                                                                                                                                                                                                                                                                                                                                                                                                                                                                                                                                                                                                                                                                                                                                                                                                                                                                                                                |
| Gas Regulator | 1pcs   |                                                                                                                                                                                                                                                                                                                                                                                                                                                                                                                                                                                                                                                                                                                                                                                                                                                                                                                                                                                                                                                                                                                                                                                                                                                                                                                                                                                                                                                                                                                                                                                                                                                                                                                                                                                                                                                                                                                                                                                                                                                                                                                                |
| Washer        | 2pcs   | 0                                                                                                                                                                                                                                                                                                                                                                                                                                                                                                                                                                                                                                                                                                                                                                                                                                                                                                                                                                                                                                                                                                                                                                                                                                                                                                                                                                                                                                                                                                                                                                                                                                                                                                                                                                                                                                                                                                                                                                                                                                                                                                                              |
| LPG Nozzle    | 4pcs   |                                                                                                                                                                                                                                                                                                                                                                                                                                                                                                                                                                                                                                                                                                                                                                                                                                                                                                                                                                                                                                                                                                                                                                                                                                                                                                                                                                                                                                                                                                                                                                                                                                                                                                                                                                                                                                                                                                                                                                                                                                                                                                                                |
| Fixing Plate  | 4pcs   |                                                                                                                                                                                                                                                                                                                                                                                                                                                                                                                                                                                                                                                                                                                                                                                                                                                                                                                                                                                                                                                                                                                                                                                                                                                                                                                                                                                                                                                                                                                                                                                                                                                                                                                                                                                                                                                                                                                                                                                                                                                                                                                                |
| Screws        | 5pcs   |                                                                                                                                                                                                                                                                                                                                                                                                                                                                                                                                                                                                                                                                                                                                                                                                                                                                                                                                                                                                                                                                                                                                                                                                                                                                                                                                                                                                                                                                                                                                                                                                                                                                                                                                                                                                                                                                                                                                                                                                                                                                                                                                |
| Metal Knob    | 1pcs   |                                                                                                                                                                                                                                                                                                                                                                                                                                                                                                                                                                                                                                                                                                                                                                                                                                                                                                                                                                                                                                                                                                                                                                                                                                                                                                                                                                                                                                                                                                                                                                                                                                                                                                                                                                                                                                                                                                                                                                                                                                                                                                                                |
| Sponge Strip  | 1pcs   |                                                                                                                                                                                                                                                                                                                                                                                                                                                                                                                                                                                                                                                                                                                                                                                                                                                                                                                                                                                                                                                                                                                                                                                                                                                                                                                                                                                                                                                                                                                                                                                                                                                                                                                                                                                                                                                                                                                                                                                                                                                                                                                                |
| Manual        | 1pcs   | Cas Cooktop User Manual  Same Grand Cooking Co |