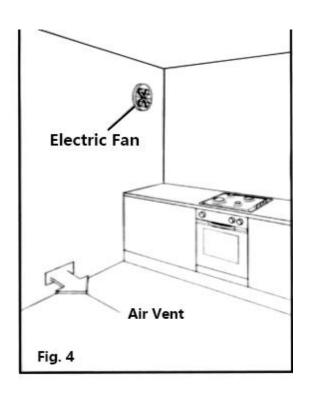

## **Discharging Products of Combustion**

There should be a range hood or exhaust fan directly connected to the outside to discharge the combustion products of the cooktop (Refer to Figures 3-4).