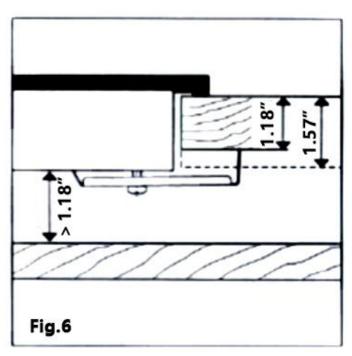

## **Settling the Cooktop for Installation**

- \* Remove burners and grates.
- ❖ Turn the cooktop upside down and place the top on a cloth.
- ❖ Seal "G" with self-adhesive, as shown in Figure 5.
- ❖ Place the cooktop in the recess and secure the 4 corners with the brackets for a worktop thickness of 1.18 1.57" (3 4 cm), as shown in Figure 6.