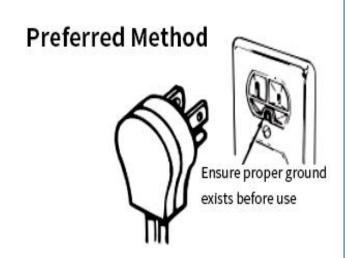

For personal safety, this equipment must be properly grounded, please read the following carefully.

The power cord for this equipment is equipped with a three-prong grounded plug for use with a standard three-prong grounded wall outlet to minimize the potential for electric shock hazard.