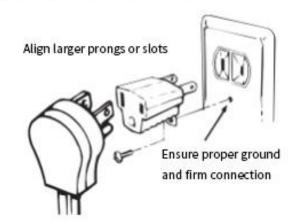

If you encounter a standard two-prong wall outlet, please contact us or replace it with a properly grounded three-prong wall outlet.

Do not cut or remove the third (ground) prong from this power cord under any circumstances. Temporary Method: Adapter plugs not permitted Canada

CAUTION: Attaching the adapter ground terminal to the wall receptacle cover screw does not ground the appliance unless the cover screw is metal but not insulated and the wall receptacle is grounded through the house wiring. You should ask a qualified electrician check circuit to make sure the receptacle is properly grounded.