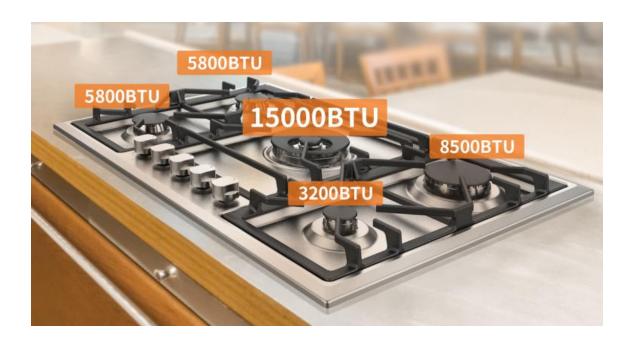

### Congratulations on Your Purchase of the Gas Cooktop

30" gas cooktops are made of stainless steel and cast iron grates for easy cleaning. Designed with 5 Italy Defendi burners, It cooks with several pots and pans at once to save time when getting ready for a large family meal. Apart from looking more modern and sleek, our stovetops are very functional. Smoothly turn on the metal knobs to ignite the burners and adjust the blue flame to your need. Moreover, the flame-out failure device system ensures your safety at any time.

## **Parameter Specifications**

| Dimensions             | Built-in Size             | Voltage/<br>Frequency | Material                              | Burners                   | Ignition   | Net<br>Weight |
|------------------------|---------------------------|-----------------------|---------------------------------------|---------------------------|------------|---------------|
| 30"L*20.1W"*3<br>.54"H | 26.97"L*18.5"W<br>*2.36"H | 110-120V/6<br>0Hz     | Stainless<br>Steel+Cast<br>Iron Grate | <b>5</b> Italy<br>Defendi | Electronic | 27.6LB        |

## How to choose burners and pans?

To improve efficiency and reduce gas consumption, choose the appropriate pots and pans based on the diameter of the burner. Avoid flames sticking out of the bottom of the pan (Refer the table below).

Put a smaller diameter pot or pan on a larger burner does not mean that boiling conditions will be reached sooner.

| Table of Appropriate Pans |                       |  |
|---------------------------|-----------------------|--|
| Burner                    | Ø Pan Diameter (Inch) |  |
| Triple Ring               | >10.24"               |  |
| Auxiliary                 | 3.15"-5.5"            |  |
| Semi Rapid                | 5.5"-7.87"            |  |
| Rapid                     | 7.87"-11"             |  |